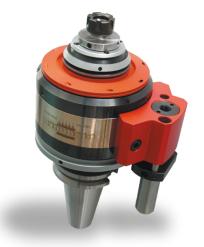

## **Acceleration heads**

- suitable for all machine tools
- use when there is a request to increase the speed of the axisting machine spindle
- connection to the machine with a cone or intermediate flange
- depending on the head typu up to 50 000 rpm
- tool clamping range according to head type from 0.5 mm to 34mm
- for larger versions of clamping ISO,BT,HSK...
- for large heads the possibility of automatic clamping of the tool