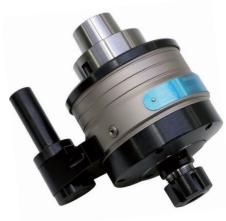

- suitable for all machine tools
- use when there is a request to increase the speed of the axisting machine spindle
- connection to the machine with a cone or intermediate flange
- depending on the head typu up to 36 000 rpm
- tool clamping range according to head type from 1mm to 34mm
- for larger versions of clamping ISO, BT, HSK...
- for large heads the possibility of automatic clamping of the tool